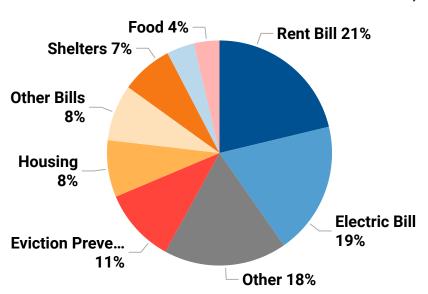

#### **Needs Breakdown**

Based on Calls, Jan-Dec 2024

| Needs                  | Calls | Calls<br>YoY%* | Referrals | Referrals<br>YoY%* |
|------------------------|-------|----------------|-----------|--------------------|
| Rent Bill              | 3,200 | -5%            | 7,650     | 69%                |
| Electric Bill          | 2,873 | 4%             | 7,556     | 75%                |
| Eviction<br>Prevention | 1,606 | 9%             | 2,444     | 50%                |
| Housing                | 1,232 | -5%            | 3,959     | 94%                |
| Other Bills            | 1,221 | 19%            | 2,006     | 29%                |
| Shelters               | 1,118 | -6%            | 2,171     | 102%               |
| Home Rehab.            | 599   | 12%            | 1,208     | 17%                |
| Food                   | 551   | 3%             | 3,208     | 83%                |

\*\*\*See below for further information

Rent and Electric Assistance continued to be the top needs for the Trident region. Calls for both made up 49% of all calls and remained at similar levels to the previous year. Calls for Affordable Housing and Shelters were slightly lower than 2023. Other housing related needs such as Eviction Prevention and Other Bills saw more substantial increases. Overall, the top needs for the Trident region saw few changes from 2023.