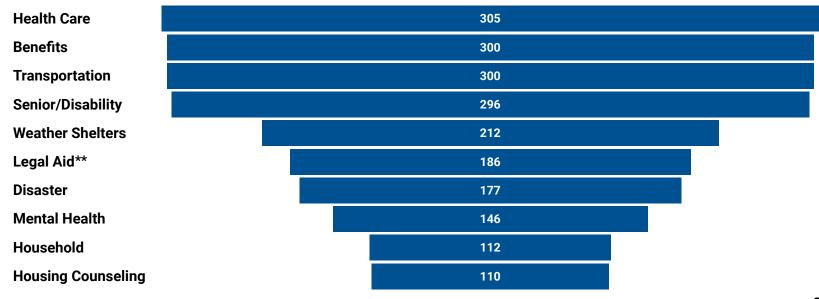

#### **Breakdown of Other Needs**

Based on Calls, Jan-Dec 2024

Included in the "Other" category are additional needs presented by 211 callers that fall outside the top categories listed above. Below is a breakdown of the next most frequently requested needs. Calls for Transportation, Health Care, Senior & Disability Needs, Weather Shelters, and Benefits Assistance consist of the majority of "Other" needs.