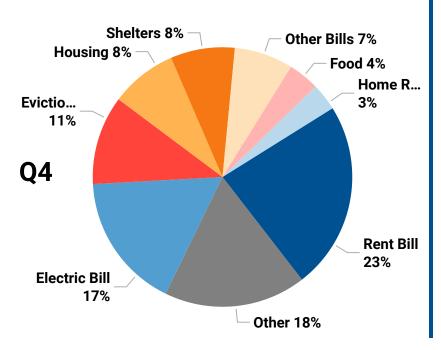

| Needs                      | Calls | Calls<br>YoY%* | Referrals | Referrals<br>YoY%* |
|----------------------------|-------|----------------|-----------|--------------------|
| Rent Bill                  | 727   | -9%            | 1,617     | 64%                |
| Electric Bill              | 683   | 33%            | 1,675     | 125%               |
| <b>Eviction Prevention</b> | 417   | 55%            | 596       | 103%               |
| Housing                    | 335   | -3%            | 1,093     | 104%               |
| Other Bills                | 316   | 46%            | 491       | 67%                |
| Shelters                   | 278   | 1%             | 570       | 131%               |
| Home Rehab.                | 155   | 5%             | 291       | 0%                 |
| Food                       | 150   | 15%            | 837       | 134%               |