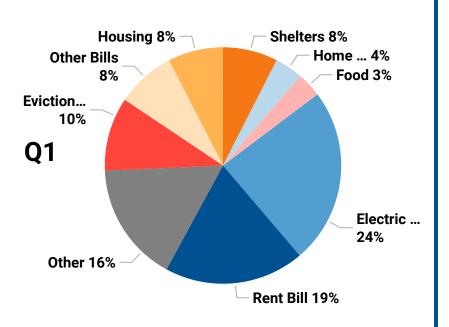

#### **Needs Breakdown**

Based on Calls, Jan-Dec 2024

| Needs                  | Calls | Calls<br>YoY%* | Referrals | Referrals<br>YoY%* |
|------------------------|-------|----------------|-----------|--------------------|
| Rent Bill              | 3,200 | -5%            | 7,650     | 69%                |
| Electric Bill          | 2,873 | 4%             | 7,556     | 75%                |
| Eviction<br>Prevention | 1,606 | 9%             | 2,444     | 50%                |
| Housing                | 1,232 | -5%            | 3,959     | 94%                |
| Other Bills            | 1,221 | 19%            | 2,006     | 29%                |
| Shelters               | 1,118 | -6%            | 2,171     | 102%               |
| Home Rehab.            | 599   | 12%            | 1,208     | 17%                |
| Food                   | 551   | 3%             | 3,208     | 83%                |

\*\*\*See below for further information

Rent and Electric Assistance continued to be the top needs for the Trident region. Calls for both made up 49% of all calls and remained at similar levels to the previous year. Calls for Affordable Housing and Shelters were slightly lower than 2023. Other housing related needs such as Eviction Prevention and Other Bills saw more substantial increases. Overall, the top needs for the Trident region saw few changes from 2023.