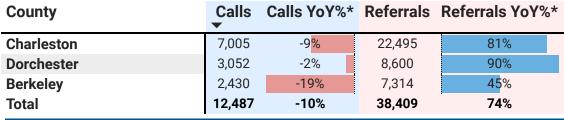

## Trident United Way 211 Top Needs by County

| Δ |
|---|
|   |
| 4 |
|   |

| Total                                | 12,4 |       | -10%           |        | 409            | 74    |                |
|--------------------------------------|------|-------|----------------|--------|----------------|-------|----------------|
| County                               |      | Berke | lev            | Charle | ston           | Dorch | ester          |
| Top Needs                            |      | Calls | Calls<br>YoY%* | Calls  | Calls<br>YoY%* | Calls | Calls<br>YoY%* |
| Rent Bill                            |      | 707   | -19%           | 1,739  | 1%             | 754   | -2%            |
| Electric Bill                        |      | 435   | -15%           | 1,514  | 2%             | 924   | 19%            |
| Eviction Prevention                  |      | 291   | -8%            | 1,012  | 15%            | 303   | 11%            |
| Housing                              |      | 238   | -27%           | 706    | -1%            | 288   | 12%            |
| Other Bills                          |      | 290   | 6%             | 617    | 16%            | 314   | 45%            |
| Shelters                             |      | 188   | -20%           | 727    | -5%            | 203   | 12%            |
| Home Rehab.                          |      | 143   | 17%            | 346    | 4%             | 110   | 34%            |
| Food                                 |      | 121   | -14%           | 284    | 2%             | 146   | 25%            |
| Health Care                          |      | 74    | -4%            | 153    | 12%            | 78    | 28%            |
| Benefits                             |      | 71    | -8%            | 155    | 17%            | 74    | 7%             |
| Transportation                       |      | 56    | -14%           | 175    | 24%            | 69    | 23%            |
| Senior/Disability                    |      | 65    | -7%            | 155    | -10%           | 76    | -6%            |
| Weather Shelters                     |      | 29    | 164%           | 148    | 185%           | 35    | 218%           |
| Legal Aid                            |      | 46    | -68%           | 104    | -66%           | 36    | -69%           |
| Disaster                             |      | 34    | 240%           | 88     | <b>4</b> 87%   | 55    | 244%           |
| Mental Health                        |      | 49    | -26%           | 70     | 6%             | 27    | -25%           |
| Household                            |      | 36    | 89%            | 42     | -25%           | 34    | -24%           |
| Housing Counseling                   |      | 22    | 633%           | 61     | <b>5</b> 78%   | 27    | 1250%          |
| Employment                           |      | 17    | 55%            | 62     | 170%           | 28    | 47%            |
| Baby                                 |      | 28    | 47%            | 54     | 125%           | 21    | 40%            |
| Clothing                             |      | 20    | -31%           | 52     | 11%            | 20    | -9%            |
| Accessible Home Construction         |      | 19    | 1800%          | 46     | 1433%          | 18    | ****           |
| Weatherization                       |      | 11    | 120%           | 45     | 150%           | 21    | 40%            |
| Air Conditioners                     |      | 21    | -34%           | 32     | -6%            | 16    | -6%            |
| Administrative Entities              |      | 12    | 71%            | 31     | 182%           | 12    | 300%           |
| Substance Abuse                      |      | 17    | -23%           | 30     | -17%           | 8     | -20%           |
| VITA                                 |      | 11    | -8%            | 22     | 0%             | 14    | 75%            |
| Holiday Programs                     |      | 11    | -21%           | 24     | -14%           | 6     | -57%           |
| Hygiene                              |      | 7     | 0%             | 22     | 57%            | 7     | 75%            |
| 211 Systems                          |      | 4     | -20%           | 21     | 31%            | 5     | -17%           |
| Specialized Information and Referral |      | 8     | 60%            | 12     | 9%             | 4     | 100%           |
| Appliances                           |      | 6     | 50%            | 12     | 9%             | 5     | 25%            |
| Ex-Offender                          |      | 2     | -33%           | 13     | 30%            | 4     | 100%           |
| Thrift Shops                         |      | 9     | ****           | 5      | 67%            | 4     | 100%           |
| Heaters                              |      | 7     | 0%             | 9      | 350%           | 1     | ****           |
| Personal Financial Counseling        |      | 4     | 300%           | 9      | 125%           | 4     | 300%           |
| Child Care                           |      | 4     | 33%            | 11     | 57%            | 1     | ****           |
| Personal Records                     |      | 3     | 0%             | 12     | -14%           | 0     | -100%          |