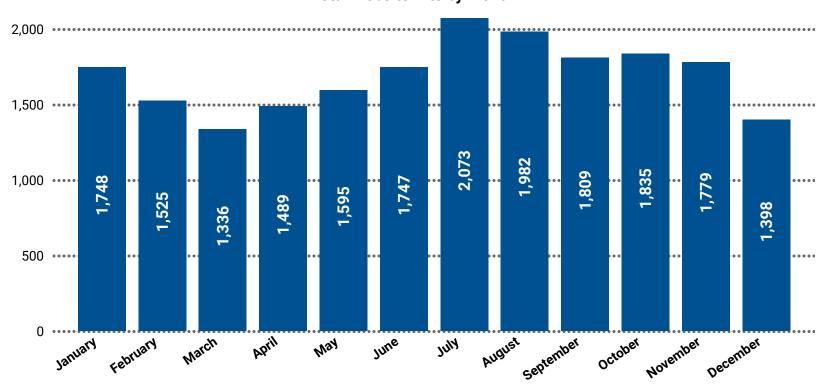

#### Calls and Referrals by Month

Jan-Dec 2024

In 2024, calls to 211 followed seasonal patterns. Calls decreased in the Spring and rose during the Summer. Calls were down by 10% compared to 2023. Call volume was at or below 2023 levels for all months. Compared to 2023, call volume was lowest from August to November. Due to Hurricane Helene's trajectory into western SC and the Upstate, it is likely that there were less calls to 211 during the typical hurricane season. Referrals increased significantly, partly because referrals were provided per service rather than per organization. This allows for a more accurate record of referred programs and services than the previous method.