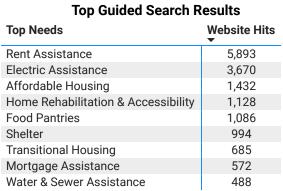

#### **Needs Breakdown**

Based on Calls, Jan-Dec 2024

| Needs                  | Calls | Calls<br>YoY%* | Referrals | Referrals<br>YoY%* |
|------------------------|-------|----------------|-----------|--------------------|
| Rent Bill              | 3,200 | -5%            | 7,650     | 69%                |
| Electric Bill          | 2,873 | 4%             | 7,556     | 75%                |
| Eviction<br>Prevention | 1,606 | 9%             | 2,444     | 50%                |
| Housing                | 1,232 | -5%            | 3,959     | 94%                |
| Other Bills            | 1,221 | 19%            | 2,006     | 29%                |
| Shelters               | 1,118 | -6%            | 2,171     | 102%               |
| Home Rehab.            | 599   | 12%            | 1,208     | 17%                |
| Food                   | 551   | 3%             | 3,208     | 83%                |

\*\*\*See below for further information

Rent and Electric Assistance continued to be the top needs for the Trident region. Calls for both made up 49% of all calls and remained at similar levels to the previous year. Calls for Affordable Housing and Shelters were slightly lower than 2023. Other housing related needs such as Eviction Prevention and Other Bills saw more substantial increases. Overall, the top needs for the Trident region saw few changes from 2023.