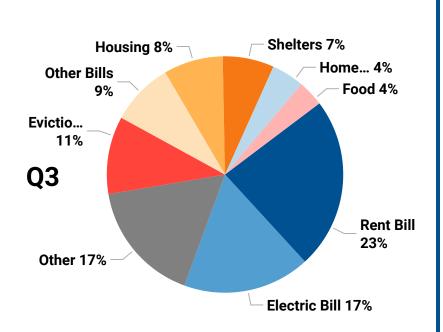

| Needs                      | Calls | Calls<br>YoY%* | Referrals | Referrals<br>YoY%* |
|----------------------------|-------|----------------|-----------|--------------------|
| Rent Bill                  | 775   | -4%            | 1,777     | 4%                 |
| Electric Bill              | 560   | -24%           | 1,305     | -23%               |
| <b>Eviction Prevention</b> | 367   | -15%           | 501       | 4%                 |
| Housing                    | 275   | 3%             | 782       | 75%                |
| Shelters                   | 265   | -10%           | 541       | 75%                |
| Other Bills                | 243   | -10%           | 426       | -20%               |
| Food                       | 128   | -8%            | 783       | 14%                |
| Home Rehab.                | 112   | -5%            | 246       | 7%                 |