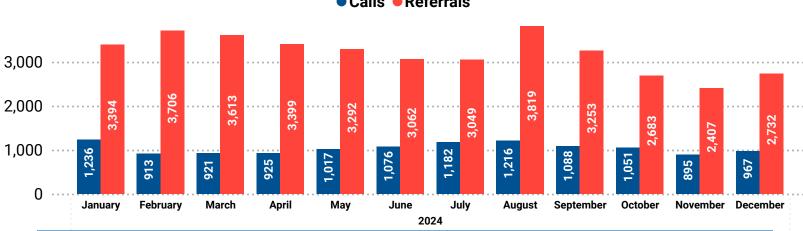

#### Calls and Referrals by Month

Jan-Dec 2024

In 2024, calls to 211 followed seasonal patterns. Calls decreased in the Spring and rose during the Summer. Calls were down by 10% compared to 2023. Call volume was at or below 2023 levels for all months. Compared to 2023, call volume was lowest from August to November. Due to Hurricane Helene's trajectory into western SC and the Upstate, it is likely that there were less calls to 211 during the typical hurricane season. Referrals increased significantly, partly because referrals were provided per service rather than per organization. This allows for a more accurate record of referred programs and services than the previous method.