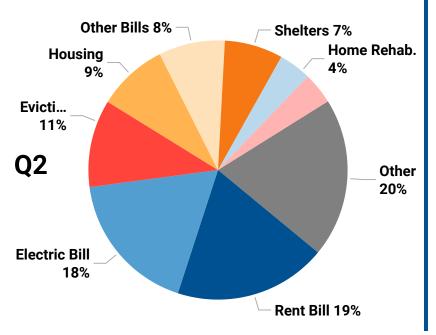

## Trident United Way Quarterly Top Needs Overview

| Needs                  | Calls | Calls<br>YoY%* | Referrals | Referrals<br>YoY%* |
|------------------------|-------|----------------|-----------|--------------------|
| Electric Bill          | 906   | 25%            | 2,920     | 219%               |
| Rent Bill              | 722   | -12%           | 2,094     | 163%               |
| Eviction<br>Prevention | 380   | 44%            | 681       | 149%               |
| Other Bills            | 304   | 3%             | 642       | 45%                |
| Housing                | 284   | -16%           | 918       | 85%                |
| Shelters               | 283   | -13%           | 442       | 58%                |
| Home Rehab.            | 146   | 35%            | 295       | 35%                |
| Food                   | 126   | 6%             | 818       | 151%               |

| Needs                      | Calls | Calls<br>YoY%* | Referrals | Referrals<br>YoY%* |
|----------------------------|-------|----------------|-----------|--------------------|
| Rent Bill                  | 727   | -9%            | 1,617     | 64%                |
| Electric Bill              | 683   | 33%            | 1,675     | 125%               |
| <b>Eviction Prevention</b> | 417   | 55%            | 596       | 103%               |
| Housing                    | 335   | -3%            | 1,093     | 104%               |
| Other Bills                | 316   | 46%            | 491       | 67%                |
| Shelters                   | 278   | 1%             | 570       | 131%               |
| Home Rehab.                | 155   | 5%             | 291       | 0%                 |
| Food                       | 150   | 15%            | 837       | 134%               |