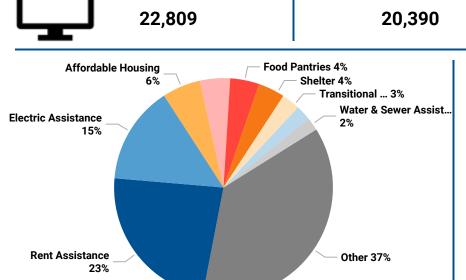

### **Trident United Way 211 Traffic Overview**

Total Calls 12,487 -10%\*

Total Referrals 38,409 74%\*

Total Texts 2,093

Website Visits 22,809

**Total Contacts: 37,389** 

\*\*\*See below for further information

Rent and Electric Assistance continued to be the top needs for the Trident region. Calls for both made up 49% of all calls and remained at similar levels to the previous year. Calls for Affordable Housing and Shelters were slightly lower than 2023. Other housing related needs such as Eviction Prevention and Other Bills saw more substantial increases. Overall, the top needs for the Trident region saw few changes from 2023.

#### **Breakdown of Other Needs**

Based on Calls, Jan-Dec 2024

Included in the "Other" category are additional needs presented by 211 callers that fall outside the top categories listed above. Below is a breakdown of the next most frequently requested needs. Calls for Transportation, Health Care, Senior & Disability Needs, Weather Shelters, and Benefits Assistance consist of the majority of "Other" needs.