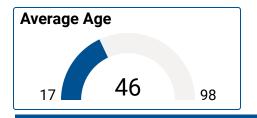

## Trident United Way 211 Demographics

| Gender      | Calls<br>▼ | %*     |
|-------------|------------|--------|
| Female      | 2,144      | 79.23% |
| Male        | 556        | 20.55% |
| Not Listed  | 4          | 0.15%  |
| Transgender | 2          | 0.07%  |