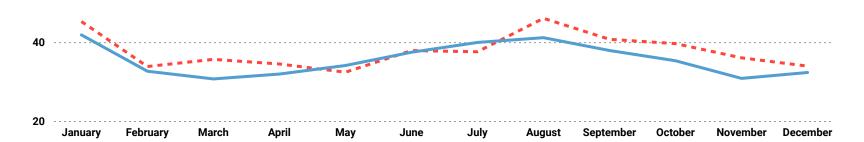

#### **Average Daily Calls**

Jan-Dec 2023 v. Jan-Dec 2024

- - Average calls per Day in 2023 ——— Calls in 2024 average per Day